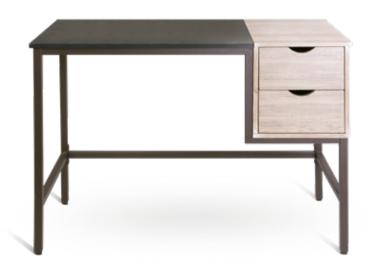

## Single-level desk with steel frame

## Highlights

- Compact design perfect for small home office
- Two drawers for easy storage access
- •Beautiful spice brown wood finish
- •Sturdy and durable steel frame